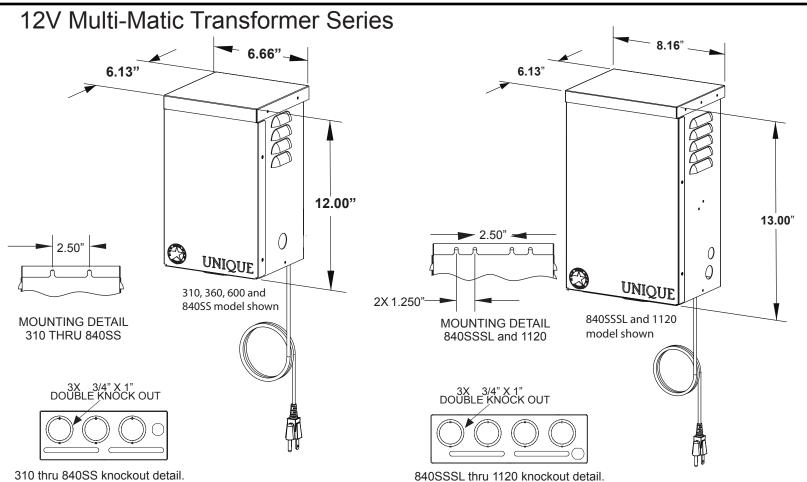

Power cord: 16/3 SJTW Power Cord. Six Feet in Length

Instructions, mounting template, .05oz of ox guard grease,

3mm t-handle allen and hardware included.

Replaceable Timer, Photocell (SNPC) and Sequencer ready