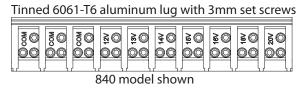

Go to website for listing details.

Lifetime Warranty\*\*\*

|      |                 | 120v        |       | 208v        |              | 2           | 240v         |             | 277v |  |
|------|-----------------|-------------|-------|-------------|--------------|-------------|--------------|-------------|------|--|
|      | Output<br>Leads | Max<br>Amps |       | Max<br>Amps | Fuse<br>Size | Max<br>Amps | Fuse<br>Size | Max<br>Amps |      |  |
| 310  | (12-13v)        |             | 3.00  | 1.49        | 2.00         | (2) x 1.29  | (2) x 1.50   | <u> </u>    | 1.5  |  |
| 360  | (12-15v)        | 3.00        | 4.00  |             |              | (2) x 1.50  | (2) x 2.00   |             |      |  |
| 500  | (12-17v)        | 4.16        | 5.00  | 2.40        | 3.00         | (2) x 2.08  | (2) x 2.50   |             |      |  |
| 600  | (12-17v)        | 5.00        | 6.00  |             |              | (2) x 2.50  | (2) x 3.00   |             |      |  |
| 840  | (12-20v)        | 7.00        | 8.00  |             |              | (2) x 3.50  | (2) x 4.00   |             |      |  |
| 1120 | (12-22v)        | 9.33        | 10.00 |             |              | (2) x 4.66  | (2) x 5.00   | 4.04        | 5.0  |  |