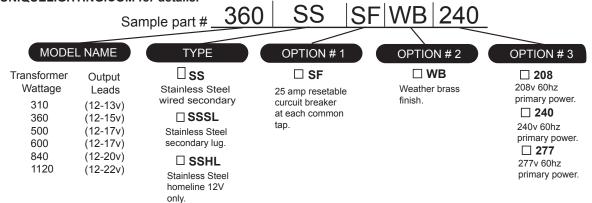

Go to website for listing details.

Lifetime Warranty\*\*\*

|      |                 | 120v        |       | 208v        |              | 2           | 240v         |             | 277v |  |
|------|-----------------|-------------|-------|-------------|--------------|-------------|--------------|-------------|------|--|
|      | Output<br>Leads | Max<br>Amps |       | Max<br>Amps | Fuse<br>Size | Max<br>Amps | Fuse<br>Size | Max<br>Amps |      |  |
| 310  | (12-13v)        |             | 3.00  | 1.49        | 2.00         | (2) x 1.29  | (2) x 1.50   | <u> </u>    | 1.5  |  |
| 360  | (12-15v)        | 3.00        | 4.00  |             |              | (2) x 1.50  | (2) x 2.00   |             |      |  |
| 500  | (12-17v)        | 4.16        | 5.00  | 2.40        | 3.00         | (2) x 2.08  | (2) x 2.50   |             |      |  |
| 600  | (12-17v)        | 5.00        | 6.00  |             |              | (2) x 2.50  | (2) x 3.00   |             |      |  |
| 840  | (12-20v)        | 7.00        | 8.00  |             |              | (2) x 3.50  | (2) x 4.00   |             |      |  |
| 1120 | (12-22v)        | 9.33        | 10.00 |             |              | (2) x 4.66  | (2) x 5.00   | 4.04        | 5.0  |  |